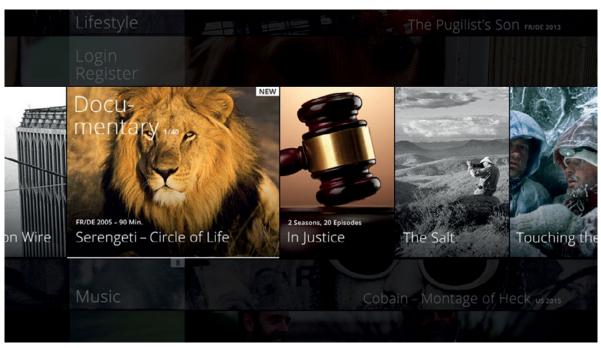

# WORLDWIDE INTERNATIONAL CONTENT AND MANY DIFFERENT GENRES:

- TRAVEL / NATURE
- DOCUMENTARIES
- ART / CULTURE
- TV SERIES
- MOVIES
- EXTREME ADVENTURES

## **DOCUMENTARIES**